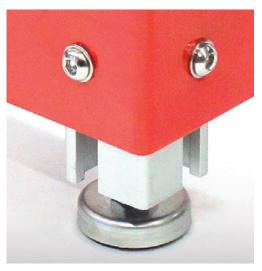

 ${\rm CO_2}$  measurement and warning sensor

Blasting gun fixing mount

Optional mounting foot height adjustment

Filter and chamber for unfused metal particles

Side door for easy access

Silencer with exhaust fan