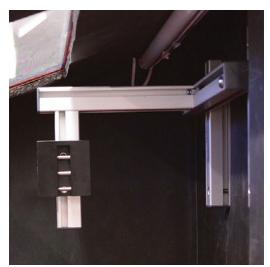

 ${\rm CO_2}$  measurement and warning sensor

Blasting gun fixing mount

Optional mounting foot height adjustment

Filter and chamber for unfused metal particles

Side door for easy access

Silencer with exhaust fan