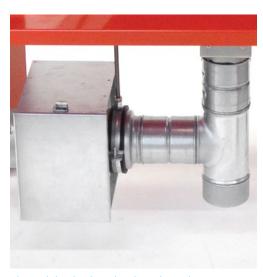

 ${\rm CO_2}$  measurement and warning sensor

Blasting gun fixing mount

Optional mounting foot height adjustment

Filter and chamber for unfused metal particles

Side door for easy access

Silencer with exhaust fan