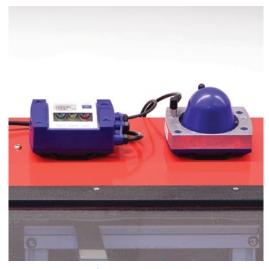

 ${\rm CO_2}$  measurement and warning sensor

Blasting gun fixing mount

Optional mounting foot height adjustment

Filter and chamber for unfused metal particles

Side door for easy access

Silencer with exhaust fan