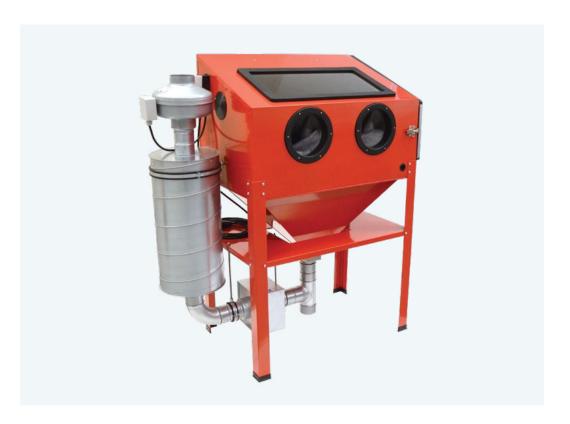

## **CRYOCLEAN®.** Blasting Cabinet BC-160.

Specialist blasting cabinet for CRYOCLEAN Snow and Snow+ applications

- → Suitable for manual blasting of components for surface finishing
- → Special sound insulation below 80 dB (A)
- → Exhaust silencer included
- → Operation of blasting gun via manual or pedal switch
- → Can be connected to existing exhaust systems
- → CO<sub>2</sub> measurement and warning sensor optional
- → Blasting gun fixing mount optional

 ${\rm CO_2}$  measurement and warning sensor

Blasting gun fixing mount

Optional mounting foot height adjustment

Filter and chamber for unfused metal particles

Side door for easy access

Silencer with exhaust fan

## Technical data

| External dimensions (including silencer) L x W x H | 1.250 mm x 600 mm x 1.400 mm |
|----------------------------------------------------|------------------------------|
| Cabin dimensions L x W x H                         | 800 mm x 500 mm x 400 mm     |
| Window dimensions L x W x H                        | 570 mm x 270 mm              |
| Weight                                             | 58,0 kg                      |
| Volume                                             | 160 litre                    |
| Noise level                                        | 80 dB (A) at 6 bar pressure  |
| Mains connection                                   | 230 V / AC / 50 Hz           |
| Power cable length                                 | 1.8m                         |