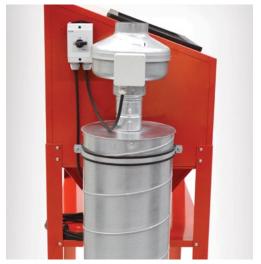

 ${\rm CO_2}$  measurement and warning sensor

Blasting gun fixing mount

Optional mounting foot height adjustment

Filter and chamber for unfused metal particles

Side door for easy access

Silencer with exhaust fan